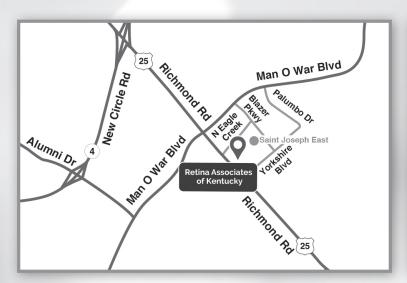

#### **LEXINGTON**

Next to St. Joseph East Hospital 120 N. Eagle Creek Drive, Suite 500, Lexington, KY 40509