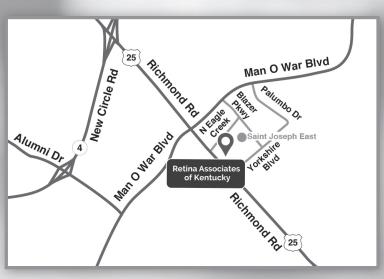

#### **LEXINGTON**

Next to St. Joseph East Hospital 120 N. Eagle Creek Drive, Suite 500, Lexington, KY 40509