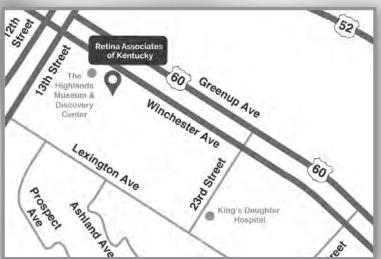

LEXINGTON - 4TH FLOOR Next to St. Joseph East Hospital 120 N. Eagle Creek Drive, Suite 440, Lexington, KY 40509

ASHLAND 1700 Winchester Avenue, Ashland, KY 41101