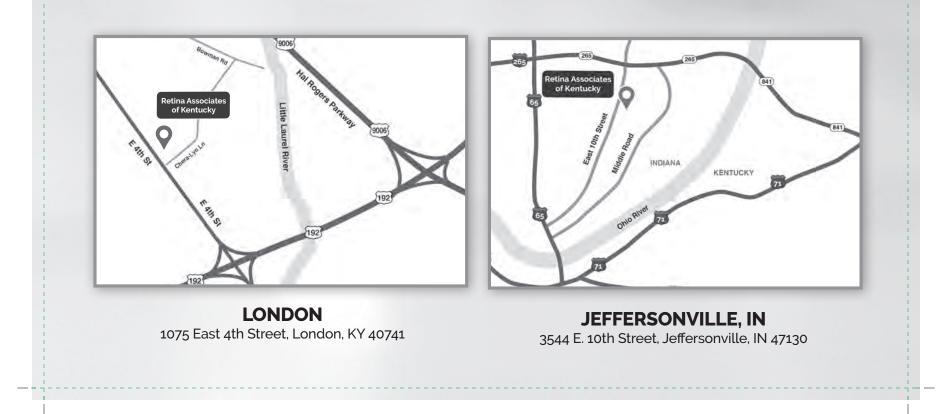

LEXINGTON - 4TH FLOOR Next to St. Joseph East Hospital 120 N. Eagle Creek Drive, Suite 440, Lexington, KY 40509

ASHLAND 1700 Winchester Avenue, Ashland, KY 41101