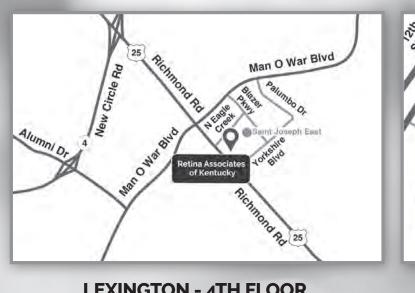

LEXINGTON - 4TH FLOOR Next to St. Joseph East Hospital 120 N. Eagle Creek Drive, Suite 440, Lexington, KY 40509

ASHLAND 1700 Winchester Avenue, Ashland, KY 41101