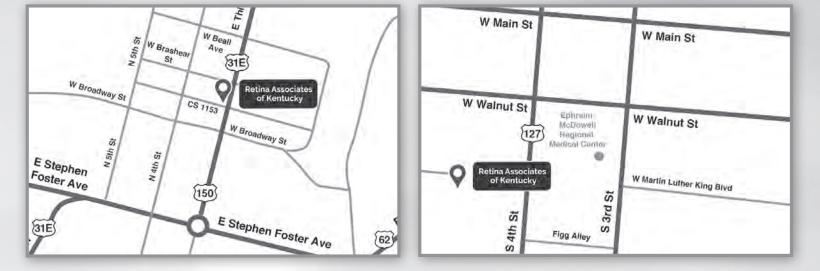

### DANVILLE

Eye Associates of Danville 440 West Martin Luther King Blvd., Danville, KY 40422